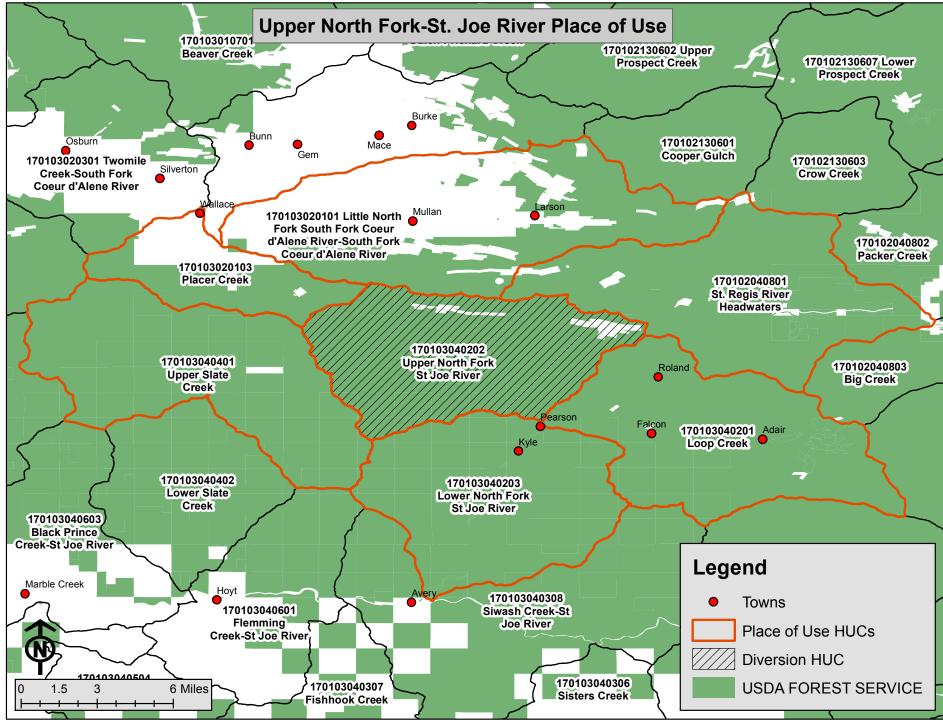

| II                            | N THE DISTRICT COURT OF<br>STATE OF IDAHO, IN A                                                                                                                                                                                                                                                                                                                                                                                                                                                          |                                                                                                                                                                                                                                                                |                                       |                                  |  |  |  |
|-------------------------------|----------------------------------------------------------------------------------------------------------------------------------------------------------------------------------------------------------------------------------------------------------------------------------------------------------------------------------------------------------------------------------------------------------------------------------------------------------------------------------------------------------|----------------------------------------------------------------------------------------------------------------------------------------------------------------------------------------------------------------------------------------------------------------|---------------------------------------|----------------------------------|--|--|--|
| In Re CSRBA<br>Case No. 49576 | )                                                                                                                                                                                                                                                                                                                                                                                                                                                                                                        |                                                                                                                                                                                                                                                                |                                       | P. 54(b)                         |  |  |  |
| Case No. 49576                | )<br>) WATER RIGHT NO. 91-07969B                                                                                                                                                                                                                                                                                                                                                                                                                                                                         |                                                                                                                                                                                                                                                                |                                       |                                  |  |  |  |
| NAME AND ADDRESS:             | UNITED STATES OF AMER<br>USDA FOREST SERVICE<br>550 W FORT ST MSC 033<br>BOISE ID 83724                                                                                                                                                                                                                                                                                                                                                                                                                  |                                                                                                                                                                                                                                                                |                                       |                                  |  |  |  |
| SOURCE:                       | See Attachment 1, Column A TRIBUTARY: See Attachment 1, Column B                                                                                                                                                                                                                                                                                                                                                                                                                                         |                                                                                                                                                                                                                                                                |                                       |                                  |  |  |  |
|                               |                                                                                                                                                                                                                                                                                                                                                                                                                                                                                                          | located on National Forest System Land in the Upper North Fork-St Joe ershed (HUC12 170103040202).                                                                                                                                                             |                                       |                                  |  |  |  |
| QUANTITY:                     | 1.000 CFS<br>35.00 AFY                                                                                                                                                                                                                                                                                                                                                                                                                                                                                   |                                                                                                                                                                                                                                                                |                                       |                                  |  |  |  |
|                               | The quantity under this water right is limited to up to 35.000 acre feet per year<br>with a diversion rate never to exceed the lesser of 1.00 CFS or twenty-five (2<br>percent of the rate of flow then available at each point of diversion ar<br>cumulatively, no more than twenty-five (25) percent at the furthest downstream point<br>of diversion in use under water right nos. 91-07963A through 91-07994D.                                                                                       |                                                                                                                                                                                                                                                                |                                       |                                  |  |  |  |
|                               | See Attachment 2.                                                                                                                                                                                                                                                                                                                                                                                                                                                                                        |                                                                                                                                                                                                                                                                |                                       |                                  |  |  |  |
|                               | Right nos. 91-07969A,<br>total combined annual                                                                                                                                                                                                                                                                                                                                                                                                                                                           |                                                                                                                                                                                                                                                                |                                       | d 91-07969E are limited to a et. |  |  |  |
| PRIORITY DATE:                | 11/13/1945                                                                                                                                                                                                                                                                                                                                                                                                                                                                                               |                                                                                                                                                                                                                                                                |                                       |                                  |  |  |  |
| POINT OF DIVERSION:           | See Attachment 1, Columns C through G                                                                                                                                                                                                                                                                                                                                                                                                                                                                    |                                                                                                                                                                                                                                                                |                                       |                                  |  |  |  |
| PURPOSE AND PERIOD OF USE:    | <u>PURPOSE OF USE</u><br>ADMINISTRATIVE                                                                                                                                                                                                                                                                                                                                                                                                                                                                  |                                                                                                                                                                                                                                                                | <u>PERIOD OF USE</u><br>01/01 - 12/31 |                                  |  |  |  |
|                               | Administrative use is for National Forest Administration.                                                                                                                                                                                                                                                                                                                                                                                                                                                |                                                                                                                                                                                                                                                                |                                       |                                  |  |  |  |
|                               | vegetation establishm<br>purposes, and any oth                                                                                                                                                                                                                                                                                                                                                                                                                                                           | use includes, road construction, dust abatement, prescribed fire,<br>ablishment, maintaining riding and pack stock used for administrative<br>any other similar incidental administrative uses necessary to fulfill<br>the Organic Administration Act of 1897. |                                       |                                  |  |  |  |
| PLACE OF USE:                 | National Forest System Land in the Upper North Fork-St Joe River subwatershed (H<br>170103040202), Upper Slate Creek subwatershed (HUC12 170103040401), Lower North F<br>St Joe River subwatershed (HUC12 170103040203), Loop Creek subwatershed (H<br>170103040201), Placer Creek subwatershed (HUC12 170103020103), Little North Fork S<br>Fork Coeur d'Alene River-South Fork Coeur d'Alene River subwatershed (H<br>170103020101) and Headwaters Saint Regis River subwatershed (HUC12 170102040701) |                                                                                                                                                                                                                                                                |                                       |                                  |  |  |  |
|                               | See Attachment 3.                                                                                                                                                                                                                                                                                                                                                                                                                                                                                        |                                                                                                                                                                                                                                                                |                                       |                                  |  |  |  |